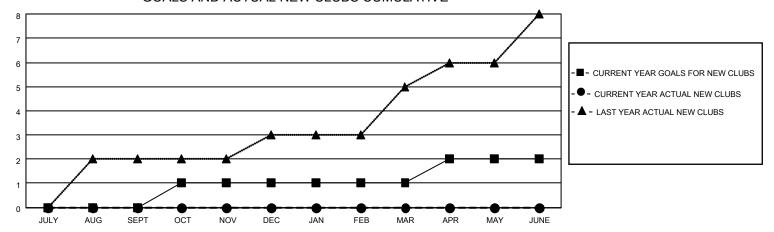

#### GOALS AND ACTUAL NEW CLUBS CUMULATIVE

## District 301 B1

| Clubs RESULTS FOR 2022-2023 |   |   |   | Members RESULTS FOR 2022-2023 |    |   |    |
|-----------------------------|---|---|---|-------------------------------|----|---|----|
|                             |   |   |   |                               |    |   |    |
| JULY/AUG/SEPT               | 0 | 0 | 0 | JULY/AUG/SEPT                 | 12 | 7 | 17 |
| OCT/NOV/DEC                 | 1 | 0 | 0 | OCT/NOV/DEC                   | 30 | 0 | 0  |
| JAN/FEB/MAR                 | 0 | 0 | 0 | JAN/FEB/MAR                   | 15 | 0 | 0  |
| APR/MAY/JUNE                | 1 | 0 | 0 | APR/MAY/JUNE                  | 32 | 0 | 0  |