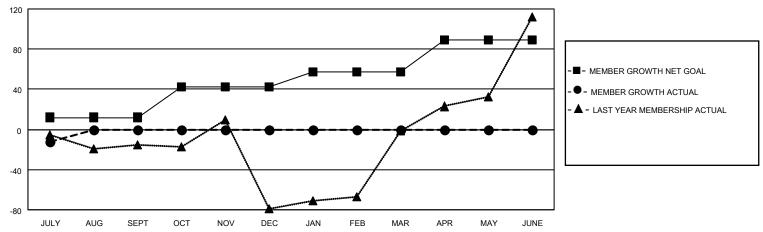

#### GOALS AND ACTUAL MEMBERS CUMULATIVE

| DROPPED CLUBS: 0 |    | 5 CLUBS OF 42 ADDED 1 OR<br>MORE NEW MEMBERS | GENDER DISTRIBUTION                 |              |  |
|------------------|----|----------------------------------------------|-------------------------------------|--------------|--|
|                  |    | WORL NEW WEINBERG                            | MALE                                | 565 (44.84%) |  |
|                  |    |                                              | FEMALE                              | 695 (55.16%) |  |
| DROPPED MEMBERS  |    |                                              | NON BINARY                          | 0 (0.00%)    |  |
|                  |    |                                              | PREFER NOT TO ANSWER 0 (0.00%)      |              |  |
| DECEASED         | 1  |                                              |                                     |              |  |
| CLUB CANCELLED   | 0  | CLICK HERE FOR CUMULATIVE                    | TOTAL FAMILY UNIT MEMBERS           | 492          |  |
| OTHER            | 16 | MEMBERSHIP DATA                              |                                     |              |  |
| TOTAL            | 17 |                                              | FAMILY MEMBERS PAYING HALF DUES 301 |              |  |
|                  |    |                                              |                                     |              |  |

## District 301 B1

| Clubs RESULTS FOR 2022-2023 |   |   |   | Members RESULTS FOR 2022-2023 |    |   |    |
|-----------------------------|---|---|---|-------------------------------|----|---|----|
|                             |   |   |   |                               |    |   |    |
| JULY/AUG/SEPT               | 0 | 0 | 0 | JULY/AUG/SEPT                 | 12 | 7 | 17 |
| OCT/NOV/DEC                 | 1 | 0 | 0 | OCT/NOV/DEC                   | 30 | 0 | 0  |
| JAN/FEB/MAR                 | 0 | 0 | 0 | JAN/FEB/MAR                   | 15 | 0 | 0  |
| APR/MAY/JUNE                | 1 | 0 | 0 | APR/MAY/JUNE                  | 32 | 0 | 0  |